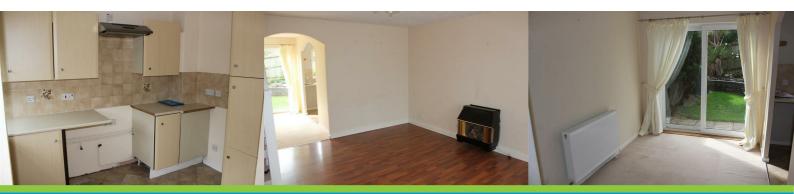

#### 3 BAKERS CLOSE, CHADDLEWOOD, PL7 2GH

LIVING ROOM 13'7" x 13'7" (4.14 x 4.14)

DINING ROOM 10'6" x 7'2" (3.20 x 2.18)

KITCHEN 10'5" x 6'2" (3.18 x 1.88)

BEDROOM ONE 13'7" into wardrobe" x 8'6" (4.14 into wardrobe0.00 x 2.59)

BEDROOM TWO 9'7" x 6'0" (2.92 x 1.83)

BEDROOM THREE 7'6" x 6'8" (2.29 x 2.03)

#### **OUTSIDE**

Outside to the front there is a small area of garden, private driveway to the side with off road parking and gate giving access to the rear garden, which is laid to patio and lawn with large flower bed and a raised area of lawn. The garden is fully enclosed by timber fencing and has a timber shed.